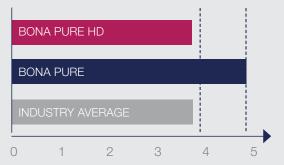

#### UNSURPASSED DURABILITY

Heavy traffic is a given in commercial settings and the Bona Resilient Solution does not disappoint. Compared to the industry average, Bona Pure and Bona Pure HD stand out in terms of both wear and chemical resistance.

#### WEAR RESISTANCE