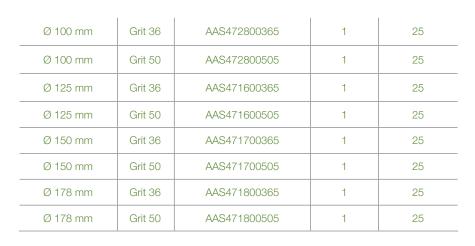

# 🛞 SANDING | MACHINES

| FlexiSand System        | Туре                                                                                                                                                                                                                                                                                              | Article Number                                                                                                                                                                                                                                 | Voltz/Hertz                                                                                                                                                          | Pcs/transport<br>package                                                                                                   | Effect                                |
|-------------------------|---------------------------------------------------------------------------------------------------------------------------------------------------------------------------------------------------------------------------------------------------------------------------------------------------|------------------------------------------------------------------------------------------------------------------------------------------------------------------------------------------------------------------------------------------------|----------------------------------------------------------------------------------------------------------------------------------------------------------------------|----------------------------------------------------------------------------------------------------------------------------|---------------------------------------|
| Bona Quattro Disc       | marks and rotation                                                                                                                                                                                                                                                                                | r an excellent surface finish.<br>onal scratches from edger m<br>ults and is perfectly balance                                                                                                                                                 | achines. The Bo                                                                                                                                                      | na Quattro Disc w                                                                                                          | vill optimize                         |
|                         | Ø 407 mm                                                                                                                                                                                                                                                                                          | ASO312530                                                                                                                                                                                                                                      | 4 x Ø 150 mm                                                                                                                                                         | 1                                                                                                                          |                                       |
| Replacement Pad Set     | Replacement for b                                                                                                                                                                                                                                                                                 | roken or used pads for the C                                                                                                                                                                                                                   | Quattro Disc.                                                                                                                                                        |                                                                                                                            |                                       |
|                         | Ø 150 mm                                                                                                                                                                                                                                                                                          | ASO319934                                                                                                                                                                                                                                      |                                                                                                                                                                      | 4                                                                                                                          |                                       |
|                         |                                                                                                                                                                                                                                                                                                   |                                                                                                                                                                                                                                                |                                                                                                                                                                      |                                                                                                                            |                                       |
| Bona PowerDrive Connect | combines exceller<br>can remove thick                                                                                                                                                                                                                                                             | rection-free sanding and bru<br>nt performance with easy of<br>layers of lacquer, replacing                                                                                                                                                    | beration. Mounted the need for co                                                                                                                                    | d on the Bona Fle<br>nventional belt sa                                                                                    | xiSand, it<br>nding. Its              |
| Bona PowerDrive Connect | combines exceller<br>can remove thick<br>click-on mount er                                                                                                                                                                                                                                        | nt performance with easy op                                                                                                                                                                                                                    | peration. Mounted<br>the need for co<br>in disc and brush                                                                                                            | d on the Bona Fle<br>nventional belt sa                                                                                    | xiSand, it<br>nding. Its              |
| Bona PowerDrive Connect | combines exceller<br>can remove thick<br>click-on mount er<br>plate is easy to ma<br>Key Benefits:                                                                                                                                                                                                | nt performance with easy op<br>layers of lacquer, replacing<br>lables you to switch betwee<br>anoeuvre in small, confined s                                                                                                                    | peration. Mounter<br>the need for co<br>in disc and brush<br>paces.<br>Technical Dat                                                                                 | d on the Bona Fle<br>nventional belt sa<br>within a minute.                                                                | xiSand, it<br>nding. Its<br>The drive |
| Bona PowerDrive Connect | <ul> <li>combines exceller<br/>can remove thick<br/>click-on mount er<br/>plate is easy to ma</li> <li>Key Benefits:</li> <li>Flexible—one dr<br/>and brushing jol</li> <li>Reduces need f<br/>leaves a 3 cm st</li> </ul>                                                                        | nt performance with easy op<br>layers of lacquer, replacing<br>ables you to switch betwee<br>anoeuvre in small, confined s<br>ive plate for both sanding                                                                                       | peration. Mounter<br>the need for co<br>in disc and brush<br>paces.<br>Technical Dat                                                                                 | d on the Bona Fle<br>nventional belt sa<br>within a minute.<br>a within a minute.<br>a<br><b>:a:</b><br>ith: Bona FlexiSar | xiSand, it<br>nding. Its<br>The drive |
| Bona PowerDrive Connect | <ul> <li>combines exceller<br/>can remove thick<br/>click-on mount er<br/>plate is easy to ma</li> <li>Key Benefits:</li> <li>Flexible—one dr<br/>and brushing jol</li> <li>Reduces need f<br/>leaves a 3 cm st</li> <li>Delivers a fantas</li> </ul>                                             | nt performance with easy op<br>layers of lacquer, replacing<br>hables you to switch betwee<br>anoeuvre in small, confined s<br>ive plate for both sanding<br>ps.<br>or edge sanding. Only<br>rip against the wall.                             | beration. Mounted<br>the need for co<br>in disc and brush<br>paces.<br>Technical Dat<br>Compatible w<br>No. of discs: 4                                              | d on the Bona Fle<br>nventional belt sa<br>within a minute.<br>a within a minute.<br>a<br><b>:a:</b><br>ith: Bona FlexiSar | xiSand, it<br>nding. Its<br>The drive |
| Bona PowerDrive Connect | <ul> <li>combines exceller<br/>can remove thick<br/>click-on mount er<br/>plate is easy to ma</li> <li><b>Key Benefits:</b></li> <li>Flexible—one dr<br/>and brushing jol</li> <li>Reduces need f<br/>leaves a 3 cm st</li> <li>Delivers a fantas<br/>sanding result</li> <li>Ø 407 mm</li> </ul> | nt performance with easy op<br>layers of lacquer, replacing<br>hables you to switch betwee<br>anoeuvre in small, confined s<br>ive plate for both sanding<br>os.<br>or edge sanding. Only<br>rip against the wall.<br>stically fine and smooth | eration. Mounted<br>the need for co<br>in disc and brush<br>paces.<br><b>Technical Dat</b><br><b>Compatible w</b><br><b>No. of discs:</b> 4<br><b>Disc diam.:</b> 15 | d on the Bona Fle<br>nventional belt sa<br>within a minute.<br>a<br><b>ith:</b> Bona FlexiSar<br>50 mm                     | xiSand, it<br>nding. Its<br>The drive |