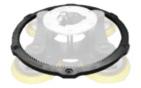

# 🛞 SANDING | MACHINES

| FlexiSand System        | Туре                                                                                                                                                                                                                                                                                              | Article Number                                                                                                                                                                                                                                 | Voltz/Hertz                                                                                                                                                          | Pcs/transport<br>package                                                                                                   | Effect                                |
|-------------------------|---------------------------------------------------------------------------------------------------------------------------------------------------------------------------------------------------------------------------------------------------------------------------------------------------|------------------------------------------------------------------------------------------------------------------------------------------------------------------------------------------------------------------------------------------------|----------------------------------------------------------------------------------------------------------------------------------------------------------------------|----------------------------------------------------------------------------------------------------------------------------|---------------------------------------|
| Bona Quattro Disc       | marks and rotation                                                                                                                                                                                                                                                                                | r an excellent surface finish.<br>onal scratches from edger m<br>ults and is perfectly balance                                                                                                                                                 | achines. The Bo                                                                                                                                                      | na Quattro Disc w                                                                                                          | vill optimize                         |
|                         | Ø 407 mm                                                                                                                                                                                                                                                                                          | ASO312530                                                                                                                                                                                                                                      | 4 x Ø 150 mm                                                                                                                                                         | 1                                                                                                                          |                                       |
| Replacement Pad Set     | Replacement for b                                                                                                                                                                                                                                                                                 | roken or used pads for the C                                                                                                                                                                                                                   | Quattro Disc.                                                                                                                                                        |                                                                                                                            |                                       |
|                         | Ø 150 mm                                                                                                                                                                                                                                                                                          | ASO319934                                                                                                                                                                                                                                      |                                                                                                                                                                      | 4                                                                                                                          |                                       |
|                         |                                                                                                                                                                                                                                                                                                   |                                                                                                                                                                                                                                                |                                                                                                                                                                      |                                                                                                                            |                                       |
| Bona PowerDrive Connect | combines exceller<br>can remove thick                                                                                                                                                                                                                                                             | rection-free sanding and bru<br>nt performance with easy of<br>layers of lacquer, replacing                                                                                                                                                    | beration. Mounted the need for co                                                                                                                                    | d on the Bona Fle<br>nventional belt sa                                                                                    | xiSand, it<br>nding. Its              |
| Bona PowerDrive Connect | combines exceller<br>can remove thick<br>click-on mount er                                                                                                                                                                                                                                        | nt performance with easy op                                                                                                                                                                                                                    | peration. Mounted<br>the need for co<br>in disc and brush                                                                                                            | d on the Bona Fle<br>nventional belt sa                                                                                    | xiSand, it<br>nding. Its              |
| Bona PowerDrive Connect | combines exceller<br>can remove thick<br>click-on mount er<br>plate is easy to ma<br>Key Benefits:                                                                                                                                                                                                | nt performance with easy op<br>layers of lacquer, replacing<br>lables you to switch betwee<br>anoeuvre in small, confined s                                                                                                                    | peration. Mounter<br>the need for co<br>in disc and brush<br>paces.<br>Technical Dat                                                                                 | d on the Bona Fle<br>nventional belt sa<br>within a minute.                                                                | xiSand, it<br>nding. Its<br>The drive |
| Bona PowerDrive Connect | <ul> <li>combines exceller<br/>can remove thick<br/>click-on mount er<br/>plate is easy to ma</li> <li>Key Benefits:</li> <li>Flexible—one dr<br/>and brushing jol</li> <li>Reduces need f<br/>leaves a 3 cm st</li> </ul>                                                                        | nt performance with easy op<br>layers of lacquer, replacing<br>ables you to switch betwee<br>anoeuvre in small, confined s<br>ive plate for both sanding                                                                                       | peration. Mounter<br>the need for co<br>in disc and brush<br>paces.<br>Technical Dat                                                                                 | d on the Bona Fle<br>nventional belt sa<br>within a minute.<br>a within a minute.<br>a<br><b>:a:</b><br>ith: Bona FlexiSar | xiSand, it<br>nding. Its<br>The drive |
| Bona PowerDrive Connect | <ul> <li>combines exceller<br/>can remove thick<br/>click-on mount er<br/>plate is easy to ma</li> <li>Key Benefits:</li> <li>Flexible—one dr<br/>and brushing jol</li> <li>Reduces need f<br/>leaves a 3 cm st</li> <li>Delivers a fantas</li> </ul>                                             | nt performance with easy op<br>layers of lacquer, replacing<br>hables you to switch betwee<br>anoeuvre in small, confined s<br>ive plate for both sanding<br>ps.<br>or edge sanding. Only<br>rip against the wall.                             | beration. Mounted<br>the need for co<br>in disc and brush<br>paces.<br>Technical Dat<br>Compatible w<br>No. of discs: 4                                              | d on the Bona Fle<br>nventional belt sa<br>within a minute.<br>a within a minute.<br>a<br><b>:a:</b><br>ith: Bona FlexiSar | xiSand, it<br>nding. Its<br>The drive |
| Bona PowerDrive Connect | <ul> <li>combines exceller<br/>can remove thick<br/>click-on mount er<br/>plate is easy to ma</li> <li><b>Key Benefits:</b></li> <li>Flexible—one dr<br/>and brushing jol</li> <li>Reduces need f<br/>leaves a 3 cm st</li> <li>Delivers a fantas<br/>sanding result</li> <li>Ø 407 mm</li> </ul> | nt performance with easy op<br>layers of lacquer, replacing<br>hables you to switch betwee<br>anoeuvre in small, confined s<br>ive plate for both sanding<br>os.<br>or edge sanding. Only<br>rip against the wall.<br>stically fine and smooth | eration. Mounted<br>the need for co<br>in disc and brush<br>paces.<br><b>Technical Dat</b><br><b>Compatible w</b><br><b>No. of discs:</b> 4<br><b>Disc diam.:</b> 15 | d on the Bona Fle<br>nventional belt sa<br>within a minute.<br>a<br><b>ith:</b> Bona FlexiSar<br>50 mm                     | xiSand, it<br>nding. Its<br>The drive |